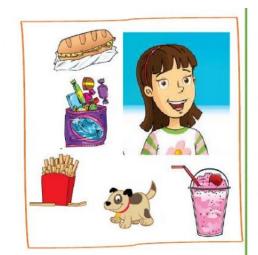

## **Complete:**

\*\*\*\*\*\*\*\*\*\*\*\*\*\*\*\*\*\*

\*\*\*\*\*\*\*\*\*\*\* 米

7) circle the right answer: (already mentioned in the video)

米

- 1. Billy has got hasn't got bananas.
- 2. He have got has got a kite.
- 3. He has got have got salad.
- 4. Rosy has got have got a dog.
- 5. She hasn't got has got sweets.
- 6. She have got has got a milkshake.
- 7. Billy and Rosy have got has got fries.
- 8. They have got haven't got bikes.
- 9. He haven't got hasn't got an ice cream.
- 10. They has got have got a cheese sandwich.