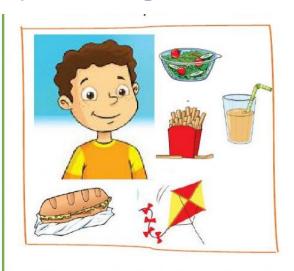

## **Complete:**

\*\*\*\*\*\*\*\*\*\*\*\*\*\*\*\*\*\*

\*\*\*\*\*\*\*\*\*\*\* 米

7) circle the right answer: (already mentioned in the video)

米

- 1. Billy has got hasn't got bananas.
- 2. He have got has got a kite.
- 3. He has got have got salad.
- 4. Rosy has got have got a dog.
- 5. She hasn't got has got sweets.
- 6. She have got has got a milkshake.
- 7. Billy and Rosy have got has got fries.
- 8. They have got haven't got bikes.
- 9. He haven't got hasn't got an ice cream.
- 10. They has got have got a cheese sandwich.