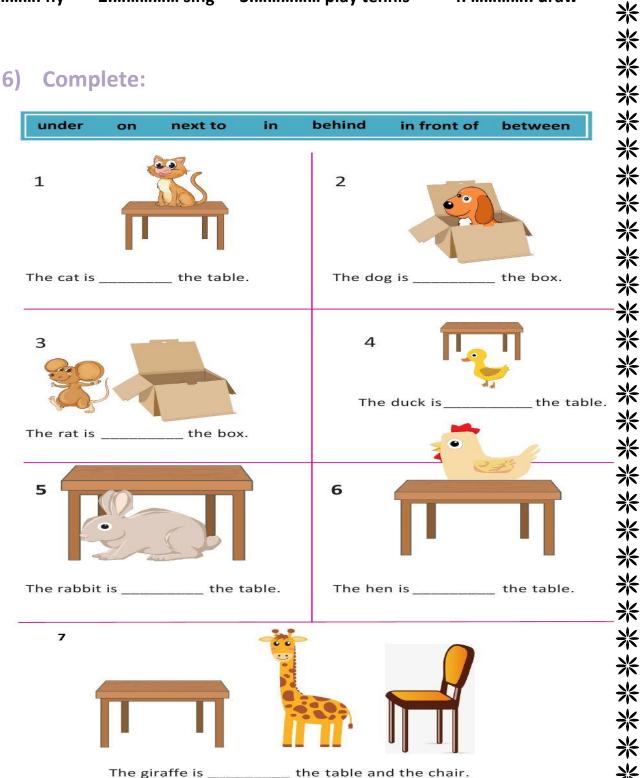

## **Complete:**

\*\*\*\*\*\*\*\*\*\*\*\*\*\*\*\*\*\*

\*\*\*\*\*\*\*\*\*\*\* 米

7) circle the right answer: (already mentioned in the video)

米

- 1. Billy has got hasn't got bananas.
- 2. He have got has got a kite.
- 3. He has got have got salad.
- 4. Rosy has got have got a dog.
- 5. She hasn't got has got sweets.
- 6. She have got has got a milkshake.
- 7. Billy and Rosy have got has got fries.
- 8. They have got haven't got bikes.
- 9. He haven't got hasn't got an ice cream.
- 10. They has got have got a cheese sandwich.