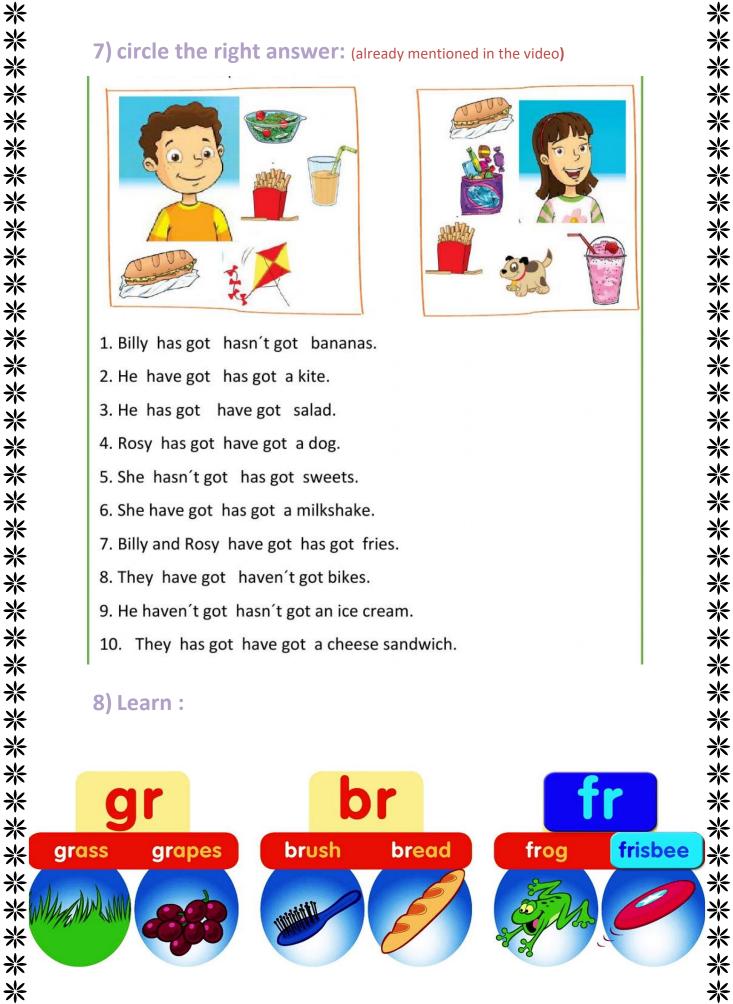

## **Complete:**

\*\*\*\*\*\*\*\*\*\*\*\*\*\*\*\*\*\*

\*\*\*\*\*\*\*\*\*\*\* 米

7) circle the right answer: (already mentioned in the video)

米

- 1. Billy has got hasn't got bananas.
- 2. He have got has got a kite.
- 3. He has got have got salad.
- 4. Rosy has got have got a dog.
- 5. She hasn't got has got sweets.
- 6. She have got has got a milkshake.
- 7. Billy and Rosy have got has got fries.
- 8. They have got haven't got bikes.
- 9. He haven't got hasn't got an ice cream.
- 10. They has got have got a cheese sandwich.

## 8) Learn:

\*\*\*\*\*\*\*\*\*\*\*\*\*\*\*\*\*