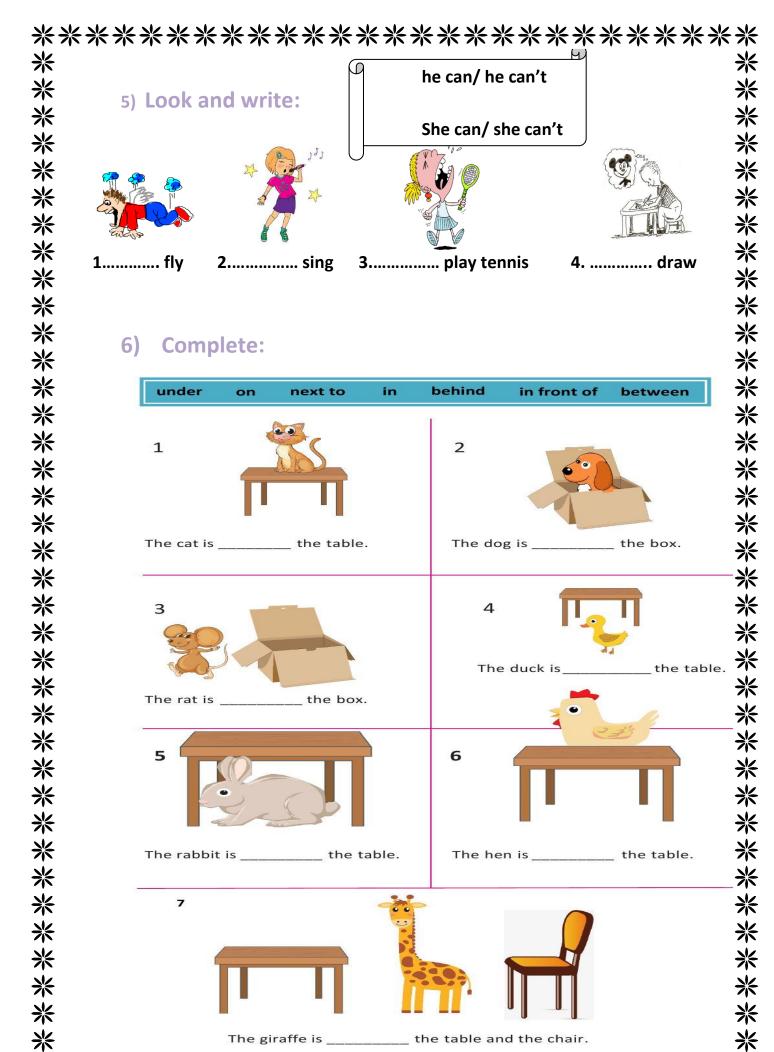

## **Complete:**

\*\*\*\*\*\*\*\*\*\*\*\*\*\*\*\*\*\*

\*\*\*\*\*\*\*\*\*\*\* 米

7) circle the right answer: (already mentioned in the video)

米

- 1. Billy has got hasn't got bananas.
- 2. He have got has got a kite.
- 3. He has got have got salad.
- 4. Rosy has got have got a dog.
- 5. She hasn't got has got sweets.
- 6. She have got has got a milkshake.
- 7. Billy and Rosy have got has got fries.
- 8. They have got haven't got bikes.
- 9. He haven't got hasn't got an ice cream.
- 10. They has got have got a cheese sandwich.